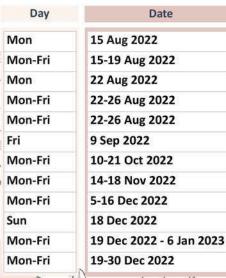

## FCHS ACADEMIC CALENDAR 2023-2022

| First Semester (AY2022-2023)                       |
|----------------------------------------------------|
| taff report to work (returning and new)            |
| lew Student Orientation, Advising and Registration |
| emester 1 Classes Begin                            |
| Makeup Exams                                       |
| dd/drop period                                     |
| ast Day for withdrawal without penalty             |
| /lidterm Exams (Week 8)                            |
| arly Registration for Semester 2 (Week13)          |
| emester 1 Final Exams (Week 16)                    |
| inal grades due                                    |
| Vinter Break (3 Weeks for Students)                |
| Vinter Break (2 Weeks for Staff)                   |